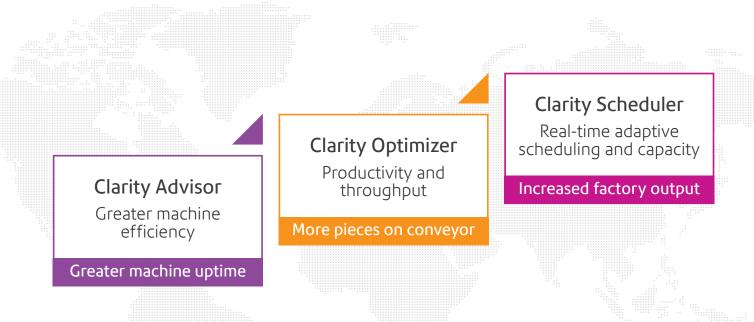

# Clarity<sup>™</sup> Advisor

By analyzing your machine's critical performance information, Clarity Advisor monitors operation trends and works to predict issues before they happen.

Expert support through remote technical service team.

# Clarity<sup>™</sup> Optimizer

The perfect blend of man and machine, Clarity Optimizer monitors the interactions between jobs, machines and operators in order to help you determine what combination of the three will produce the best yield.

## Clarity<sup>™</sup> Scheduler

A fully automated solution, Clarity Scheduler learns your related business operations over time to optimize your job schedule, allowing you to manage priorities and better meet deadlines easier than ever.

## Working together to work for you.

Not only do these systems work with each other to create unsurpassed productivity, they also securely learn from global business analytics to help ensure you're always on top of industry standards.

#### United for your success.

Though each performs a unique function, Advisor, Optimizer and Scheduler share information as one system, using data monitoring to enhance optimization, and production trends to inform scheduling.