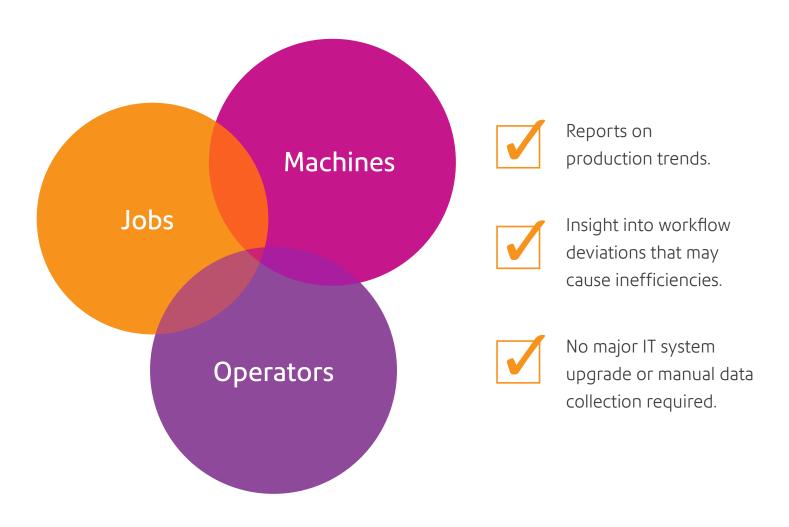

# Clarity<sup>™</sup> Optimizer

The perfect blend of man and machine, Clarity Optimizer monitors the interactions between jobs, machines and operators in order to help you determine what combination of the three will produce the best yield.

## Greater yield.

Unlock additional capacity with optimal combinations of jobs, machines and operators.