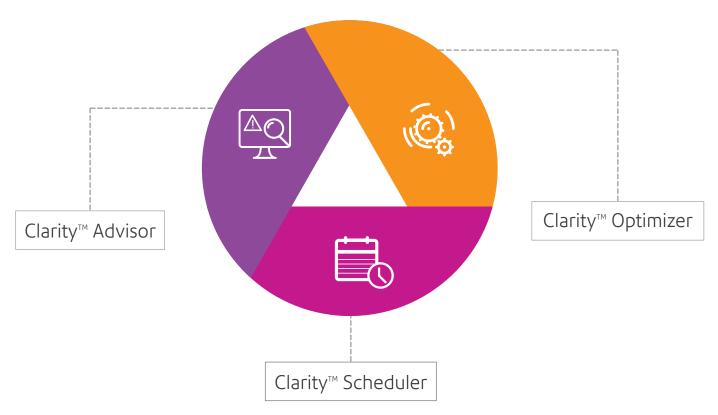

# Introducing Clarity<sup>™</sup> solutions suite.

With three SaaS-based applications dedicated to improving efficiencies across multiple aspects of your business workflow, Clarity solutions suite is the ultimate tool for maximum output and minimum downtime.

Take advantage of three cutting-edge software tools that work together to work for you.

# Clarity<sup>™</sup> Advisor

By analyzing your machine's critical performance information, Clarity Advisor monitors operation trends and works to predict issues before they happen.

Expert support through remote technical service team.

# Clarity<sup>™</sup> Optimizer

The perfect blend of man and machine, Clarity Optimizer monitors the interactions between jobs, machines and operators in order to help you determine what combination of the three will produce the best yield.

## Clarity<sup>™</sup> Scheduler

A fully automated solution, Clarity Scheduler learns your related business operations over time to optimize your job schedule, allowing you to manage priorities and better meet deadlines easier than ever.