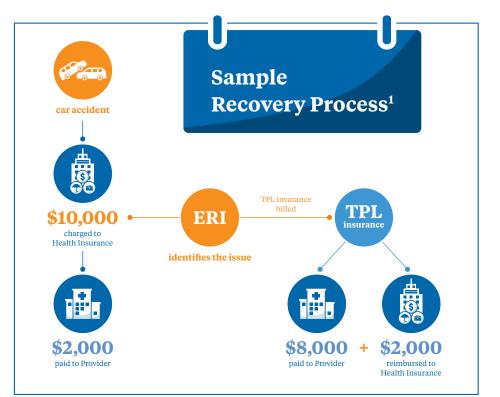

In cases like motor vehicle accidents, workers compensation, medical negligence, or other third party liability situations, claims may be incorrectly filed against a patient's health insurance instead of the correct source. Using this service, these claims can be identified through a proprietary process, and the additional recoverable revenue can be returned to your organization. To learn more, contact a RelayHealth Solutions Advisor at 800.752.4143.