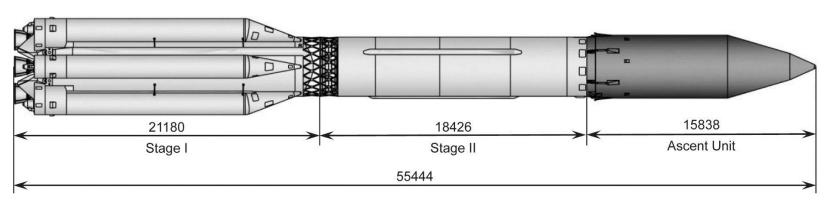

# Agenda

- Proton Development Roadmap
- Proton Medium Update
- 5 meter PLF Introduction

## **Proton Development Roadmap**



Proton Medium

5 meter Payload Fairing



### **Proton Breeze M and Proton Medium Comparison**



Back to the Future Proton's first flight as the 2-stage UR-500 in 1965



**Proton Breeze M** 

**Proton Medium** 

# Proton Breeze M and Proton Medium Performance Comparison



|     | Proton M | Proton<br>Medium | ΔV to GSO |
|-----|----------|------------------|-----------|
| GSO | 3.28 MT  | 2.4 MT           | _         |
| GTO | 6.27 MT  | 5.0 MT           | 1500 m/s  |
|     | 7.07 MT  | 5.7 MT           | 1800 m/s  |

### Proton Breeze M and Proton Medium General View

#### **Proton Breeze M**



#### **Proton Medium**



# Proton Launch Vehicle 2nd Stage General View



# Injection Profile and Sequence of Flight Events





# Proton Medium Typical Flight Trajectory Axial Acceleration Profile



## **Proton 5m Payload Fairing Comparison**





## **Proton Breeze M with 5 Meter PLF at MST**