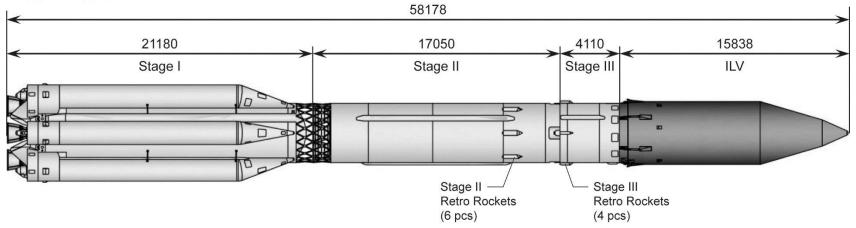

# Agenda

- Proton Development Roadmap
- Proton Medium Update
- 5 meter PLF Introduction

## **Proton Development Roadmap**



Proton Medium

5 meter Payload Fairing



### **Proton Breeze M and Proton Medium Comparison**



Back to the Future Proton's first flight as the 2-stage UR-500 in 1965



**Proton Breeze M** 

**Proton Medium** 

# Proton Breeze M and Proton Medium Performance Comparison



|     | Proton M | Proton<br>Medium | ΔV to GSO |
|-----|----------|------------------|-----------|
| GSO | 3.28 MT  | 2.4 MT           | _         |
| GTO | 6.27 MT  | 5.0 MT           | 1500 m/s  |
|     | 7.07 MT  | 5.7 MT           | 1800 m/s  |

### Proton Breeze M and Proton Medium General View

#### **Proton Breeze M**



#### **Proton Medium**



# Proton Launch Vehicle 2nd Stage General View



# Injection Profile and Sequence of Flight Events





# Proton Medium Typical Flight Trajectory Axial Acceleration Profile



## **Proton 5m Payload Fairing Comparison**





## **Proton Breeze M with 5 Meter PLF at MST**