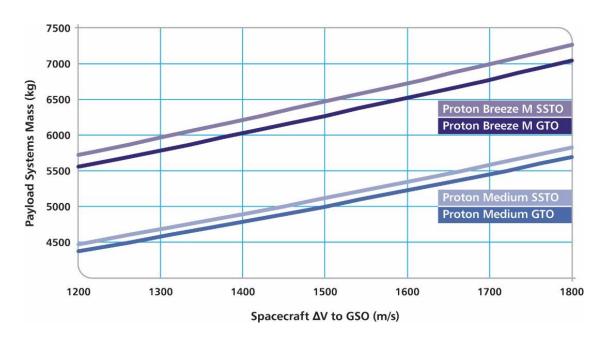

# Proton Breeze M and Proton Medium Performance Comparison

|     | Proton M | Proton<br>Medium | ΔV to GSO |
|-----|----------|------------------|-----------|
| GSO | 3.28 MT  | 2.4 MT           | _         |
| GTO | 6.27 MT  | 5.0 MT           | 1500 m/s  |
|     | 7.07 MT  | 5.7 MT           | 1800 m/s  |