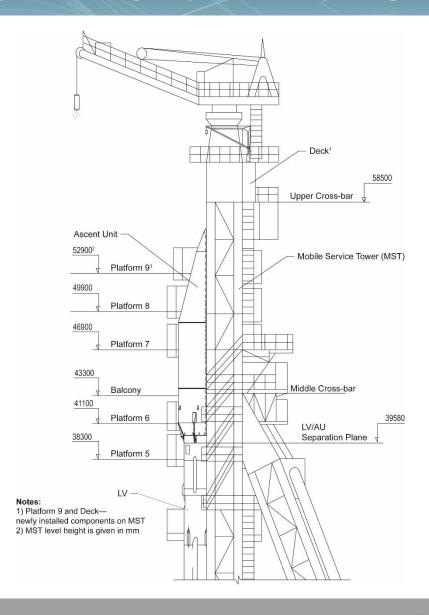

he Future Proton's first flight as the 2-stage UR-500 in 1965



**Proton Breeze M** 

**Proton Medium** 

# Proton Breeze M and Proton Medium Performance Comparison



|     | Proton M | Proton<br>Medium | ΔV to GSO |
|-----|----------|------------------|-----------|
| GSO | 3.28 MT  | 2.4 MT           | _         |
| GTO | 6.27 MT  | 5.0 MT           | 1500 m/s  |
|     | 7.07 MT  | 5.7 MT           | 1800 m/s  |

### Proton Breeze M and Proton Medium General View

#### **Proton Breeze M**



#### **Proton Medium**



# Proton Launch Vehicle 2nd Stage General View



# Injection Profile and Sequence of Flight Events





# Proton Medium Typical Flight Trajectory Axial Acceleration Profile



## **Proton 5m Payload Fairing Comparison**





## **Proton Breeze M with 5 Meter PLF at MST**