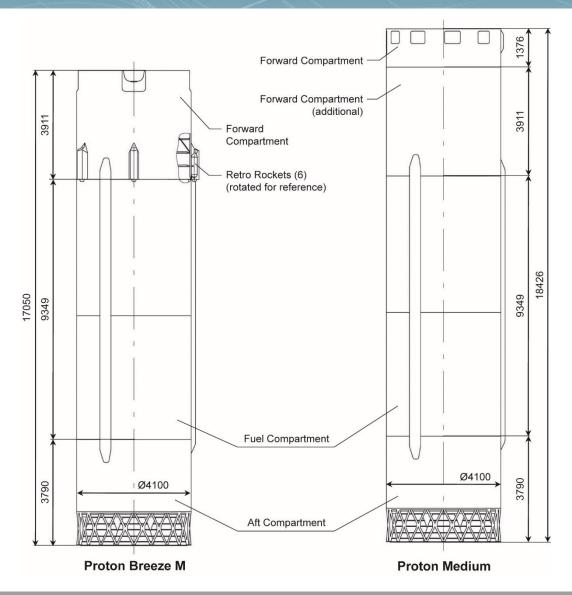

- Proton Development Roadmap
- Proton Medium Update
- 5 meter PLF Introduction

## **Proton Development Roadmap**



Proton Medium

5 meter Payload Fairing



### **Proton Breeze M and Proton Medium Comparison**



Back to the Future Proton's first flight as the 2-stage UR-500 in 1965



**Proton Breeze M** 

**Proton Medium** 

# Proton Breeze M and Proton Medium Performance Comparison



|     | Proton M | Proton<br>Medium | ΔV to GSO |
|-----|----------|------------------|-----------|
| GSO | 3.28 MT  | 2.4 MT           | _         |
| GTO | 6.27 MT  | 5.0 MT           | 1500 m/s  |
|     | 7.07 MT  | 5.7 MT           | 1800 m/s  |

### Proton Breeze M and Proton Medium General View

#### **Proton Breeze M**



#### **Proton Medium**



# Proton Launch Vehicle 2nd Stage General View



# Injection Profile and Sequence of Flight Events





# Proton Medium Typical Flight Trajectory Axial Acceleration Profile



## **Proton 5m Payload Fairing Comparison**





## **Proton Breeze M with 5 Meter PLF at MST**