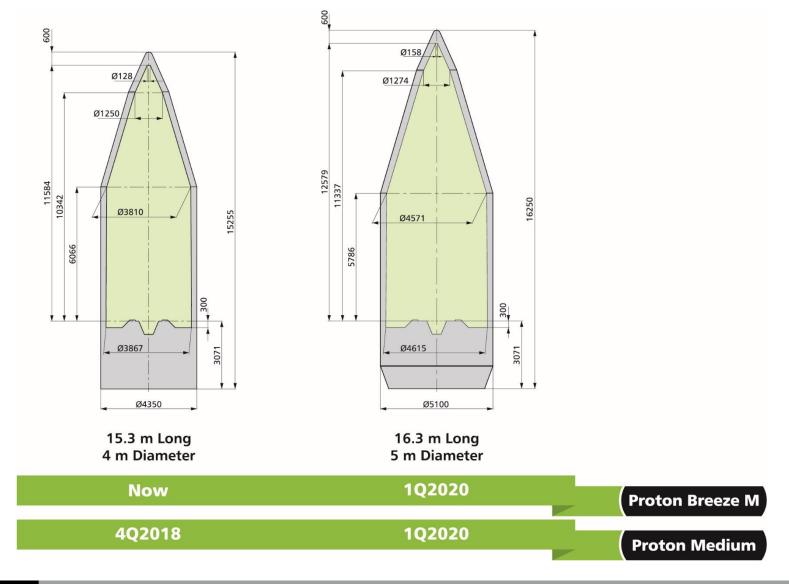

Breeze M and Proton Medium Comparison**



Back to the Future Proton's first flight as the 2-stage UR-500 in 1965



**Proton Breeze M** 

**Proton Medium** 

# Proton Breeze M and Proton Medium Performance Comparison



|     | Proton M | Proton<br>Medium | ΔV to GSO |
|-----|----------|------------------|-----------|
| GSO | 3.28 MT  | 2.4 MT           | _         |
| GTO | 6.27 MT  | 5.0 MT           | 1500 m/s  |
|     | 7.07 MT  | 5.7 MT           | 1800 m/s  |

### Proton Breeze M and Proton Medium General View

#### **Proton Breeze M**



#### **Proton Medium**



# Proton Launch Vehicle 2nd Stage General View



# Injection Profile and Sequence of Flight Events





# Proton Medium Typical Flight Trajectory Axial Acceleration Profile



## **Proton 5m Payload Fairing Comparison**





## **Proton Breeze M with 5 Meter PLF at MST**