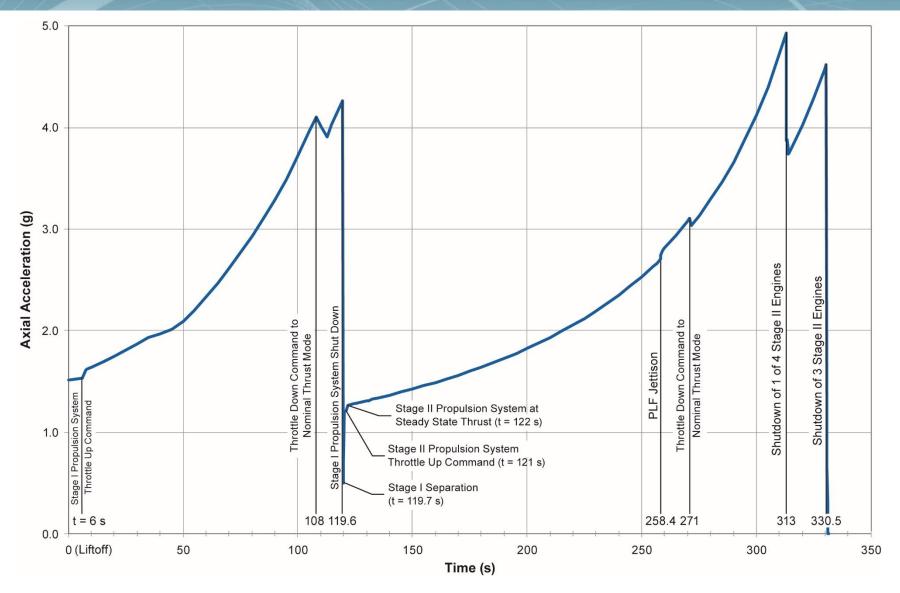

edium

5 meter Payload Fairing



### **Proton Breeze M and Proton Medium Comparison**



Back to the Future Proton's first flight as the 2-stage UR-500 in 1965



**Proton Breeze M** 

**Proton Medium** 

# Proton Breeze M and Proton Medium Performance Comparison



|     | Proton M | Proton<br>Medium | ΔV to GSO |
|-----|----------|------------------|-----------|
| GSO | 3.28 MT  | 2.4 MT           | _         |
| GTO | 6.27 MT  | 5.0 MT           | 1500 m/s  |
|     | 7.07 MT  | 5.7 MT           | 1800 m/s  |

### Proton Breeze M and Proton Medium General View

#### **Proton Breeze M**



#### **Proton Medium**



# Proton Launch Vehicle 2nd Stage General View



# Injection Profile and Sequence of Flight Events





# Proton Medium Typical Flight Trajectory Axial Acceleration Profile



## **Proton 5m Payload Fairing Comparison**





## **Proton Breeze M with 5 Meter PLF at MST**