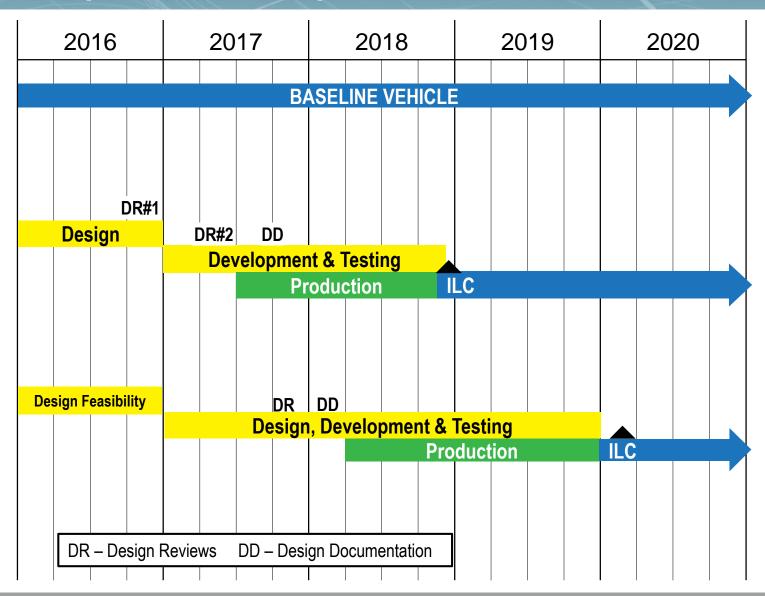

### **Proton Breeze M and Proton Medium Comparison**

Back to the Future Proton's first flight as the 2-stage UR-500 in 1965

**Proton Breeze M** 

**Proton Medium** 

### Proton Breeze M and Proton Medium General View

#### **Proton Breeze M**

#### **Proton Medium**