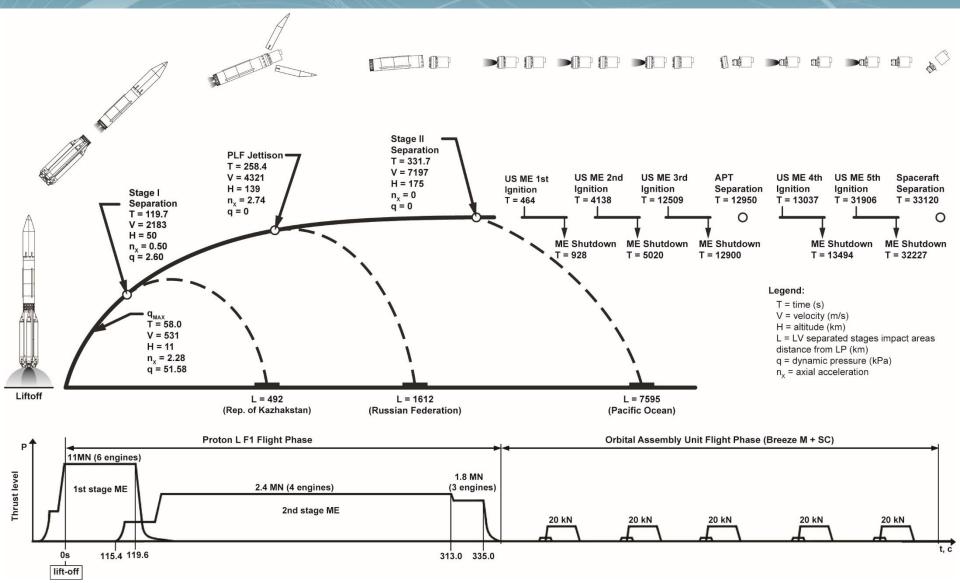

- 5 meter PLF Introduction

## **Proton Development Roadmap**



Proton Medium

5 meter Payload Fairing



### **Proton Breeze M and Proton Medium Comparison**



Back to the Future Proton's first flight as the 2-stage UR-500 in 1965



**Proton Breeze M** 

**Proton Medium** 

# Proton Breeze M and Proton Medium Performance Comparison



|     | Proton M | Proton<br>Medium | ΔV to GSO |
|-----|----------|------------------|-----------|
| GSO | 3.28 MT  | 2.4 MT           | _         |
| GTO | 6.27 MT  | 5.0 MT           | 1500 m/s  |
|     | 7.07 MT  | 5.7 MT           | 1800 m/s  |

### Proton Breeze M and Proton Medium General View

#### **Proton Breeze M**



#### **Proton Medium**



# Proton Launch Vehicle 2nd Stage General View



# Injection Profile and Sequence of Flight Events





# Proton Medium Typical Flight Trajectory Axial Acceleration Profile



## **Proton 5m Payload Fairing Comparison**





## **Proton Breeze M with 5 Meter PLF at MST**