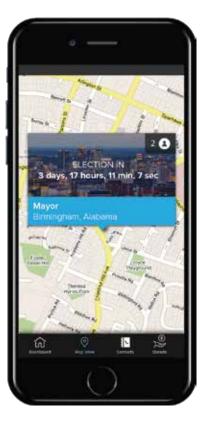

# Our first tool: the EveryElection app

Just released, the EveryElection app contains within it over 300,000 of the 519,000 elections in the United States, from federal to local, and graphs them over google maps by district. Our awesome partners include flippable, SwingLeft, Sister District Project, BallotReady, VoteRunLead, RunForSomething and wall-of-us, among others.

When you join this app, you can upload your contacts and social network, and see not only the elections near you, but also the elections near your friends and family. With one click you can text or email them to vote. For each race we give you the incumbent, the challengers, their parties, early voting info and your local polling place. We make it easy and fun to vote, and to get others to vote