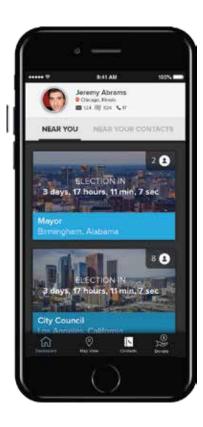

# Our first tool: the EveryElection app

Just released, the EveryElection app contains within it over 300,000 of the 519,000 elections in the United States, from federal to local, and graphs them over google maps by district. Our awesome partners include flippable, SwingLeft, Sister District Project, BallotReady, VoteRunLead, RunForSomething and wall-of-us, among others.

When you join this app, you can upload your contacts and social network, and see not only the elections near you, but also the elections near your friends and family. With one click you can text or email them to vote. For each race we give you the incumbent, the challengers, their parties, early voting info and your local polling place. We make it easy and fun to vote, and to get others to vote