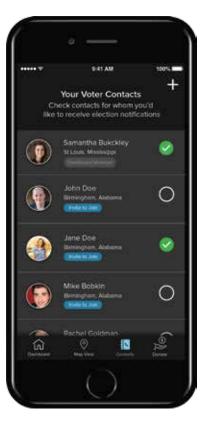

When you join this app, you can upload your contacts and social network, and see not only the elections near you, but also the elections near your friends and family. With one click you can text or email them to vote. For each race we give you the incumbent, the challengers, their parties, early voting info and your local polling place. We make it easy and fun to vote, and to get others to vote