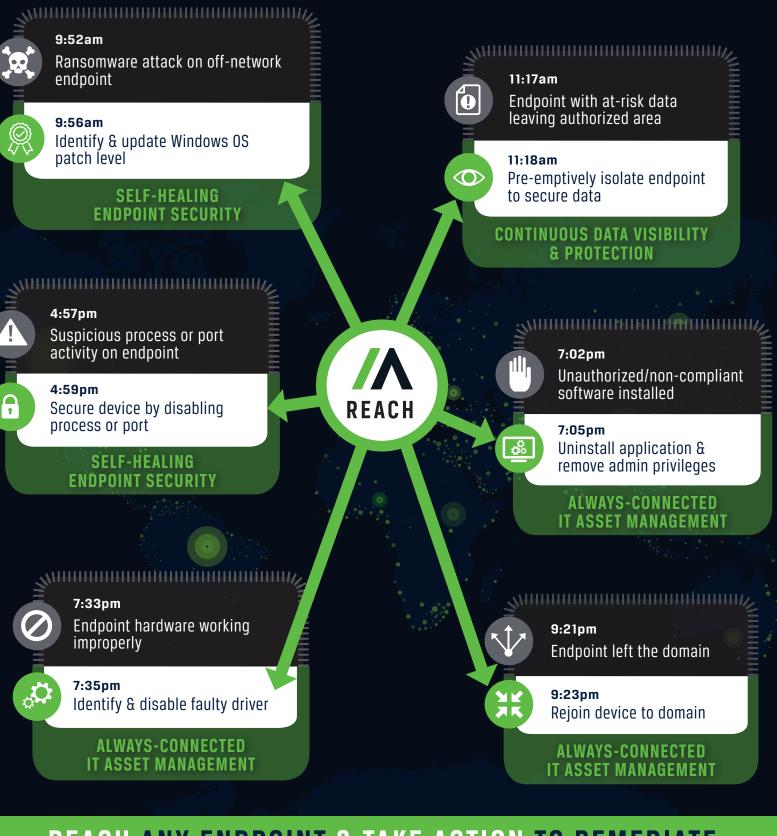

## **REACH ANY ENDPOINT & TAKE ACTION TO REMEDIATE**

Eliminate security blind spots

Gather precise insights from any endpoint

/**ABSOLUTE**<sup>®</sup>

Remediate with lightning speed on and off your network