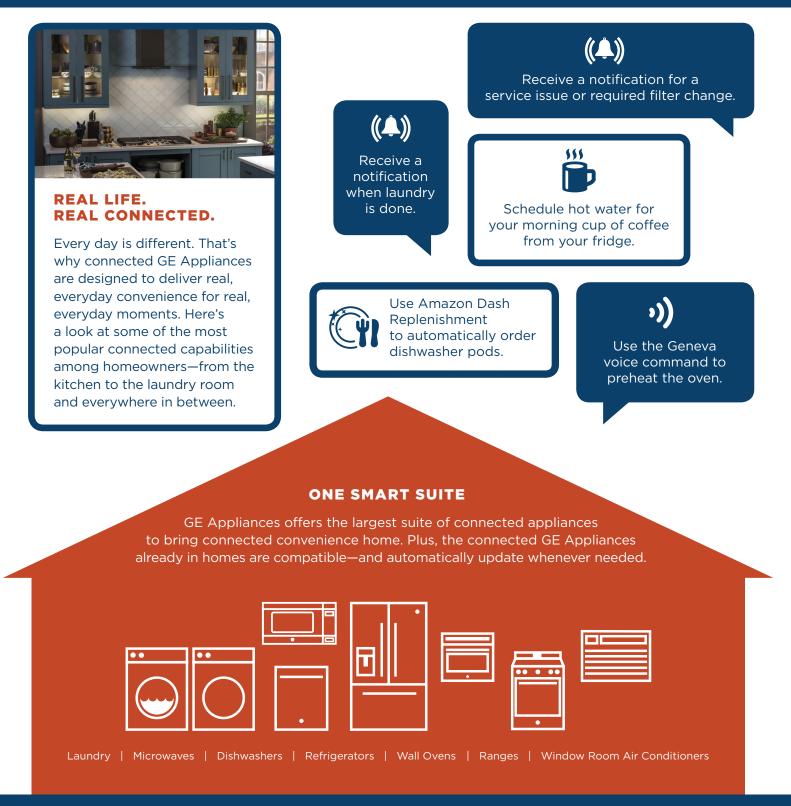

# CONVENIENCE

With GE Appliances' Kitchen app, you can schedule your morning coffee. Just tell the app when you want it, and the hot water will be ready when you are.

#### **PEACE OF MIND**

Did you remember to turn off the oven? What about the load of laundry in the washer? Did it get put in the dryer? Now, you can receive notifications and check the status of your appliances from anywhere. No more worrying.

## **OPTIMAL PERFORMANCE**

Get an alert if a leak is detected from your dishwasher. Keep your refrigerator running at optimum performance with software updates. WiFi Connect Appliances can help you know when something needs to be fixed.

# **OUR WIFI CONNECT APPS**

GE Appliances' smartphone apps make it easy to set timers, start cycles and get cooking from anywhere.

Apps include: Kitchen | Comfort | Laundry | Monogram Kitchen

## **OUR PARTNERS**

From adjusting recipes for extra guests to ordering laundry detergent automatically, GE Appliances has partnered with WiFi-connected leaders to deliver the ultimate connected convenience.