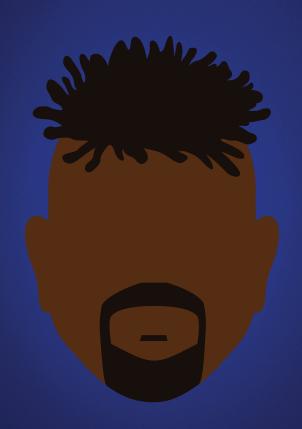

### THE DISCONNECTED MUSTACHE LOOK

If you're looking to feature the hair on your jaw, upper lip and chin – but keep it all separate and distinct – this is your look. The Gillette Fusion5 delivers with every shave. The trimmer's precision edge action helps you get into tight spaces and keep those sections separate.