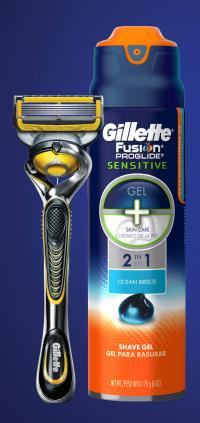

#### THE ROYALE BEARD LOOK

A look that's fit for a king (or at least named after one) can be achieved with the precision of the Gillette Fusion5 ProShield. Thanks to lubrication before and after the blades, guys are shielded from irritation. Be sure to make use of the Fusion5's Precision Trimmer on the back for hard to reach areas and to shape the mustache or define those chin strip edges to perfection.

### THE UNKEMPT COOL LOOK

Let's be clear – there's nothing wrong with embracing that five o'clock shadow, so long as it's being well-kept and groomed. With the Gillette Fusion5 ProGlide, you can achieve this look with minimal effort. The Precision Trimmer is great for those hard-to-reach areas and helps define the shape of your beard-line with sharp edges.