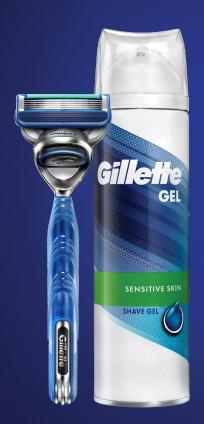

### THE CHIN STRAP BEARD LOOK

The Chin Strap, a bold look for the type of guy who walks around with his chin up and head held high. You'll be aiming to achieve perfect beard-line symmetry by shaving your cheeks, neck and mustache evenly on each side. Opt for the Gillette5, a pick that gives you total control and a super smooth shave.

### THE CLEAN-SHAVEN CONVENIENCE LOOK

If you're a guy who wants convenience in any situation, but are committed to the up-keep of a classically cleanshaven face, the MACH3 is the way to go. The Low Cutting Force blades help deliver a smoother shave time after time.