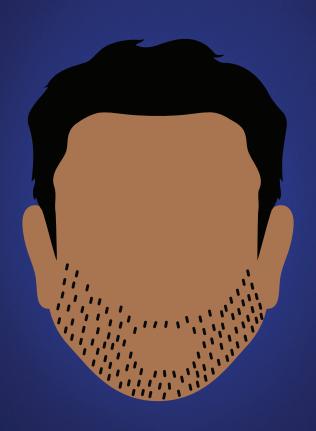

### THE CHIN STRAP BEARD LOOK

The Chin Strap, a bold look for the type of guy who walks around with his chin up and head held high. You'll be aiming to achieve perfect beard-line symmetry by shaving your cheeks, neck and mustache evenly on each side. Opt for the Gillette5, a pick that gives you total control and a super smooth shave.