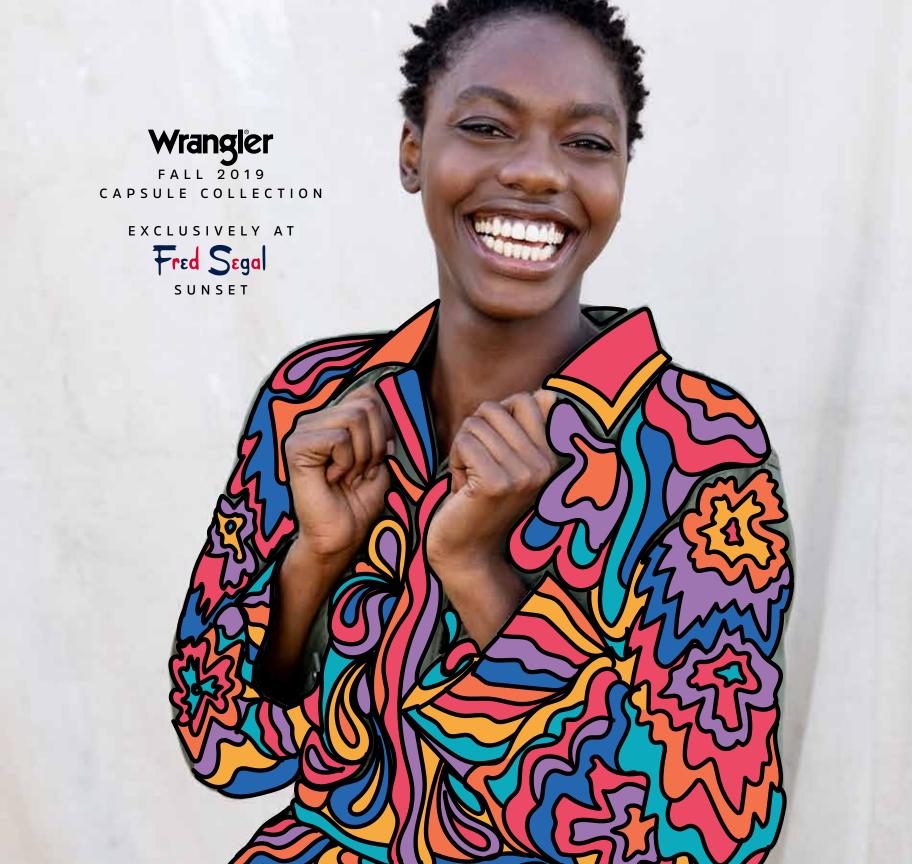

## Wrangler

FALL 2019 CAPSULE COLLECTION

EXCLUSIVELY AT

Fred Segal

Defying the changing tides of time is no small feat, but
Wrangler has been a force to be reckoned with since the
very beginning. In celebration of the legacy that defines
our brand today, this collection pulls inspiration straight
from our archives and takes cue from four distinct eras that
testify to our cultural influence as a whole – the Blue Bell
Overall Company of 1919, War & Peace '60s, Psychedelic
'70s, and '80s Racing.

'MAN FROM WRANGLER' COVERALL | MCVFSMN | Blue Bell

COVERALL | MCVFSHS | Indigo Hickory Stripe

**1970s:** Empowered by the appeal of protest and the promise of progress, the Seventies was a decade defined by bold experimentation. This psychedelic age introduced a new cultural landscape, which frequently blurred the lines between art, fashion, and music. Through flirty flare fits, hypnotic patterns, and colorful prints, this capsule, "Psychedelic," highlights the exhilarating sound and style of the extraordinary disco era.