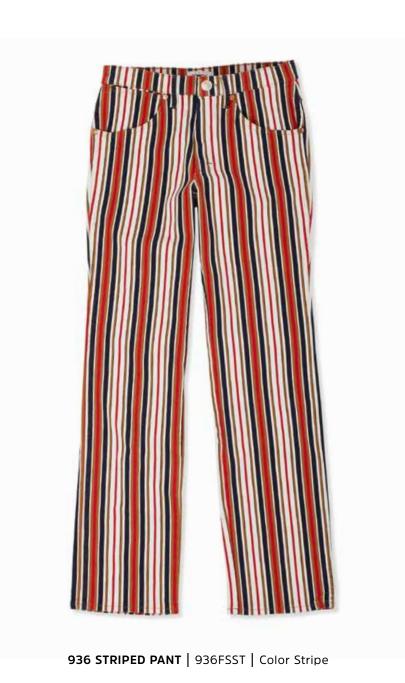

'MAN FROM WRANGLER' COVERALL | MCVFSMN | Blue Bell

COVERALL | MCVFSHS | Indigo Hickory Stripe

**1970s:** Empowered by the appeal of protest and the promise of progress, the Seventies was a decade defined by bold experimentation. This psychedelic age introduced a new cultural landscape, which frequently blurred the lines between art, fashion, and music. Through flirty flare fits, hypnotic patterns, and colorful prints, this capsule, "Psychedelic," highlights the exhilarating sound and style of the extraordinary disco era.