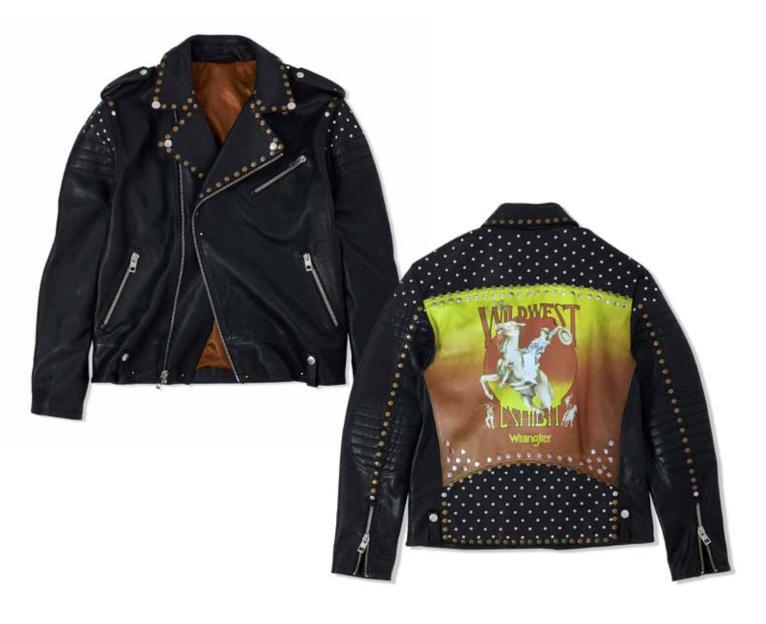

'MAN FROM WRANGLER' COVERALL | MCVFSMN | Blue Bell

COVERALL | MCVFSHS | Indigo Hickory Stripe

**1970s:** Empowered by the appeal of protest and the promise of progress, the Seventies was a decade defined by bold experimentation. This psychedelic age introduced a new cultural landscape, which frequently blurred the lines between art, fashion, and music. Through flirty flare fits, hypnotic patterns, and colorful prints, this capsule, "Psychedelic," highlights the exhilarating sound and style of the extraordinary disco era.