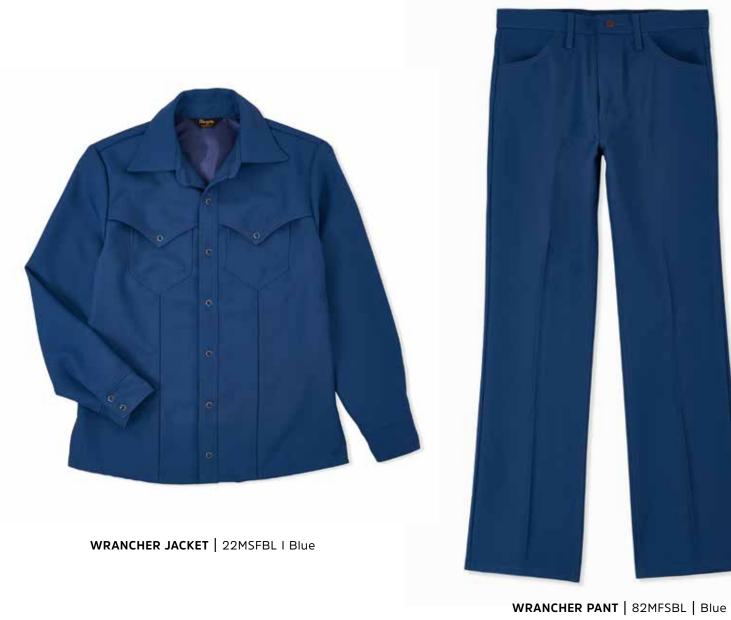

## Wrangler

FALL 2019 CAPSULE COLLECTION

EXCLUSIVELY AT

Fred Segal

Defying the changing tides of time is no small feat, but
Wrangler has been a force to be reckoned with since the
very beginning. In celebration of the legacy that defines
our brand today, this collection pulls inspiration straight
from our archives and takes cue from four distinct eras that
testify to our cultural influence as a whole – the Blue Bell
Overall Company of 1919, War & Peace '60s, Psychedelic
'70s, and '80s Racing.

In keeping with tradition, we employed nothing but the highest-quality materials and craftsmanship to bring each capsule to life. Many of the pieces in this collection are proudly made in the USA of Cone Denim fabric and manufactured at our production facility right here in our hometown of Greensboro, North Carolina. We all have history. Pay tribute to yours by shopping all the timeless styles you love, exclusively at Fred Segal.