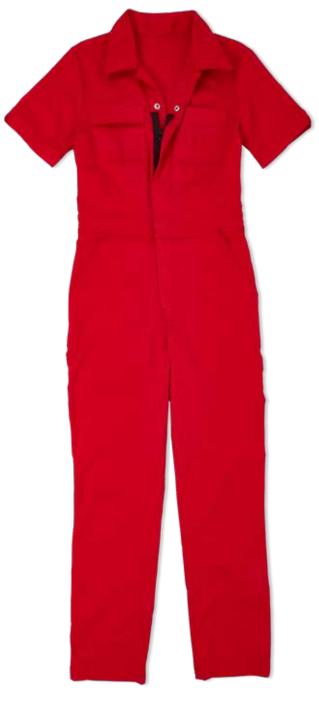

'MAN FROM WRANGLER' COVERALL | MCVFSMN | Blue Bell

COVERALL | MCVFSHS | Indigo Hickory Stripe

**1970s:** Empowered by the appeal of protest and the promise of progress, the Seventies was a decade defined by bold experimentation. This psychedelic age introduced a new cultural landscape, which frequently blurred the lines between art, fashion, and music. Through flirty flare fits, hypnotic patterns, and colorful prints, this capsule, "Psychedelic," highlights the exhilarating sound and style of the extraordinary disco era.