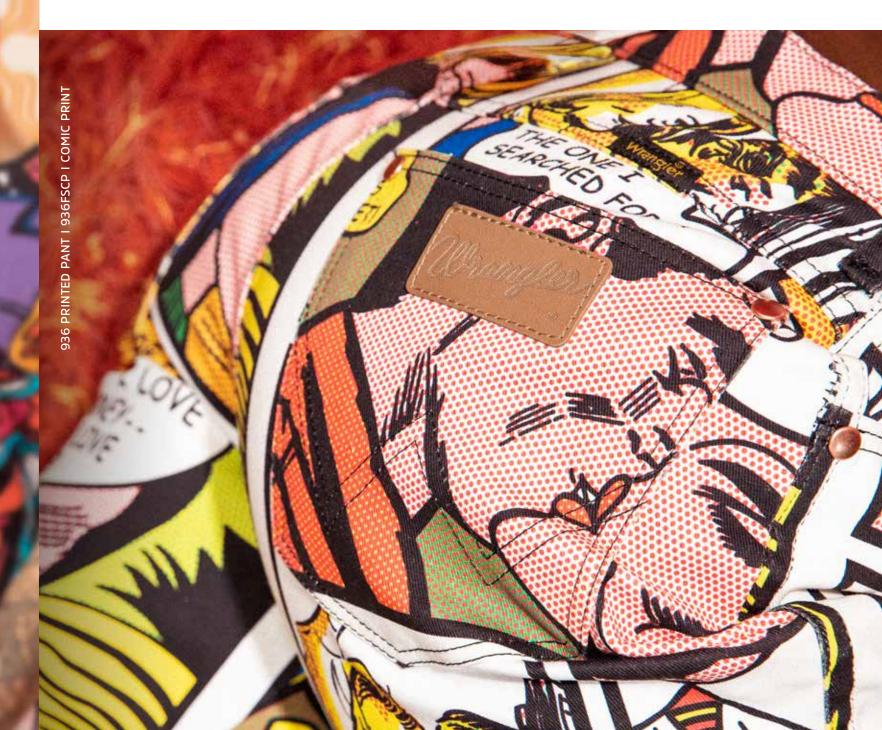

'MAN FROM WRANGLER' COVERALL | MCVFSMN | Blue Bell

COVERALL | MCVFSHS | Indigo Hickory Stripe

**1970s:** Empowered by the appeal of protest and the promise of progress, the Seventies was a decade defined by bold experimentation. This psychedelic age introduced a new cultural landscape, which frequently blurred the lines between art, fashion, and music. Through flirty flare fits, hypnotic patterns, and colorful prints, this capsule, "Psychedelic," highlights the exhilarating sound and style of the extraordinary disco era.