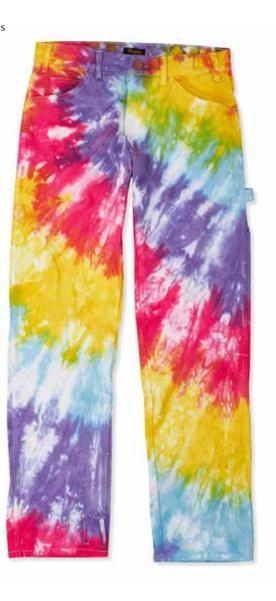

'MAN FROM WRANGLER' COVERALL | MCVFSMN | Blue Bell

COVERALL | MCVFSHS | Indigo Hickory Stripe

**1970s:** Empowered by the appeal of protest and the promise of progress, the Seventies was a decade defined by bold experimentation. This psychedelic age introduced a new cultural landscape, which frequently blurred the lines between art, fashion, and music. Through flirty flare fits, hypnotic patterns, and colorful prints, this capsule, "Psychedelic," highlights the exhilarating sound and style of the extraordinary disco era.