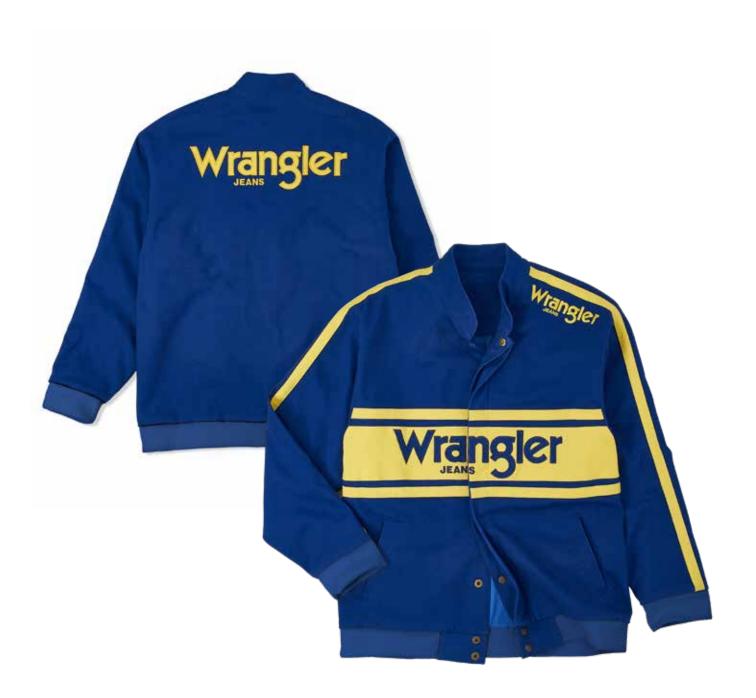

## Wrangler

FALL 2019 CAPSULE COLLECTION

EXCLUSIVELY AT

Fred Segal

Defying the changing tides of time is no small feat, but
Wrangler has been a force to be reckoned with since the
very beginning. In celebration of the legacy that defines
our brand today, this collection pulls inspiration straight
from our archives and takes cue from four distinct eras that
testify to our cultural influence as a whole – the Blue Bell
Overall Company of 1919, War & Peace '60s, Psychedelic
'70s, and '80s Racing.

In keeping with tradition, we employed nothing but the highest-quality materials and craftsmanship to bring each capsule to life. Many of the pieces in this collection are proudly made in the USA of Cone Denim fabric and manufactured at our production facility right here in our hometown of Greensboro, North Carolina. We all have history. Pay tribute to yours by shopping all the timeless styles you love, exclusively at Fred Segal.