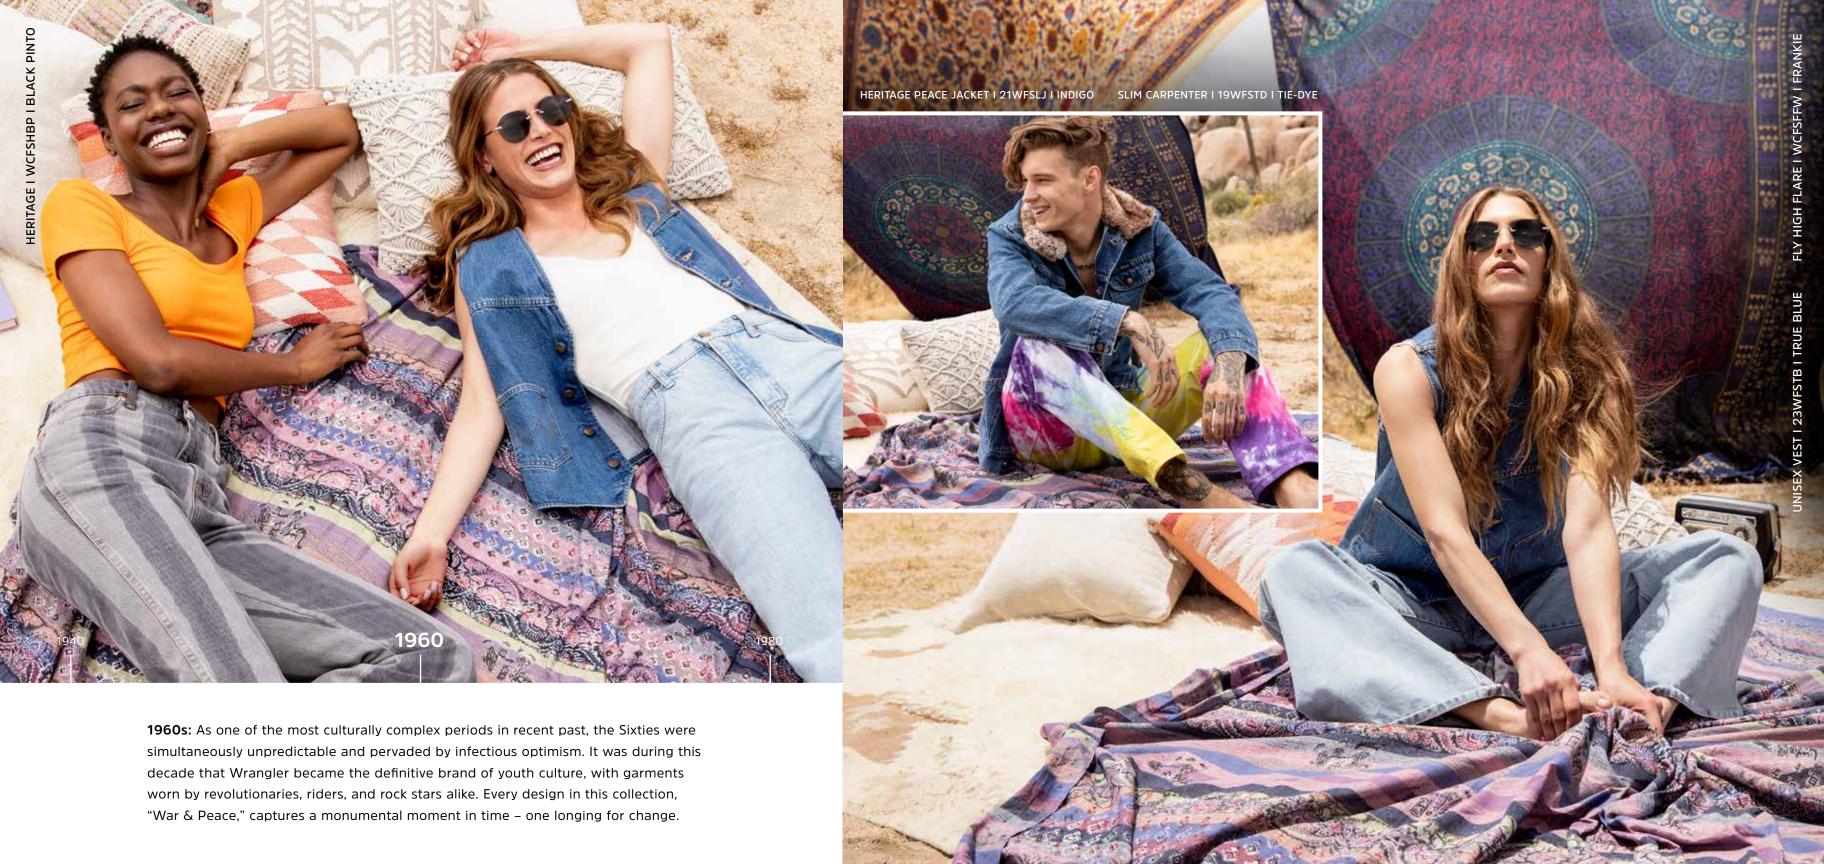

'MAN FROM WRANGLER' COVERALL | MCVFSMN | Blue Bell

COVERALL | MCVFSHS | Indigo Hickory Stripe

**1970s:** Empowered by the appeal of protest and the promise of progress, the Seventies was a decade defined by bold experimentation. This psychedelic age introduced a new cultural landscape, which frequently blurred the lines between art, fashion, and music. Through flirty flare fits, hypnotic patterns, and colorful prints, this capsule, "Psychedelic," highlights the exhilarating sound and style of the extraordinary disco era.