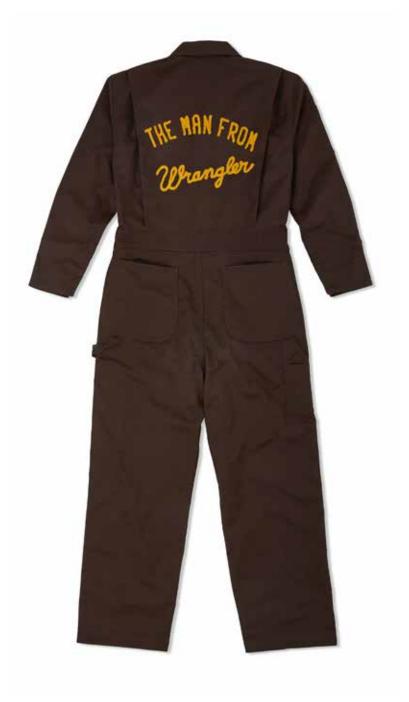

'MAN FROM WRANGLER' COVERALL | MCVFSMN | Blue Bell

COVERALL | MCVFSHS | Indigo Hickory Stripe

**1970s:** Empowered by the appeal of protest and the promise of progress, the Seventies was a decade defined by bold experimentation. This psychedelic age introduced a new cultural landscape, which frequently blurred the lines between art, fashion, and music. Through flirty flare fits, hypnotic patterns, and colorful prints, this capsule, "Psychedelic," highlights the exhilarating sound and style of the extraordinary disco era.