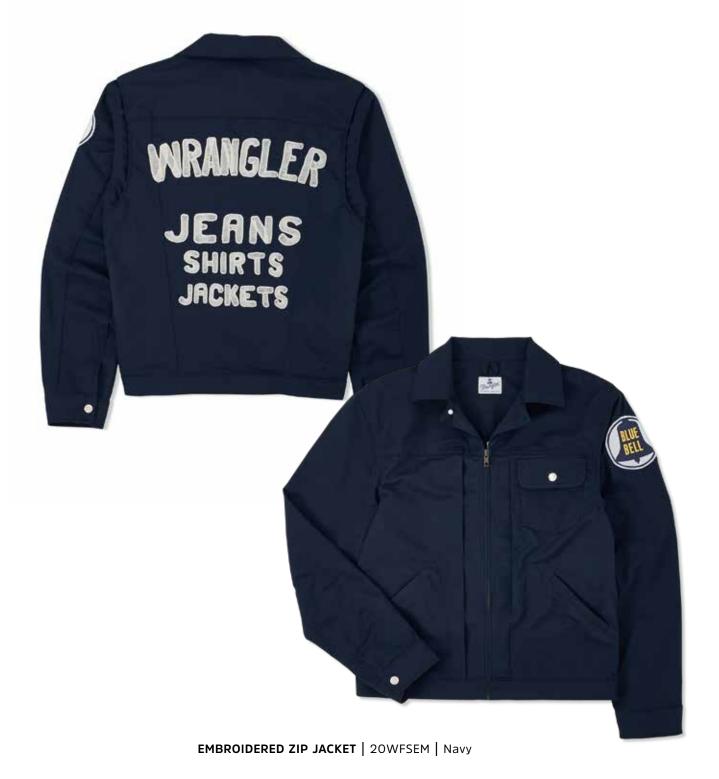

In keeping with tradition, we employed nothing but the highest-quality materials and craftsmanship to bring each capsule to life. Many of the pieces in this collection are proudly made in the USA of Cone Denim fabric and manufactured at our production facility right here in our hometown of Greensboro, North Carolina. We all have history. Pay tribute to yours by shopping all the timeless styles you love, exclusively at Fred Segal.