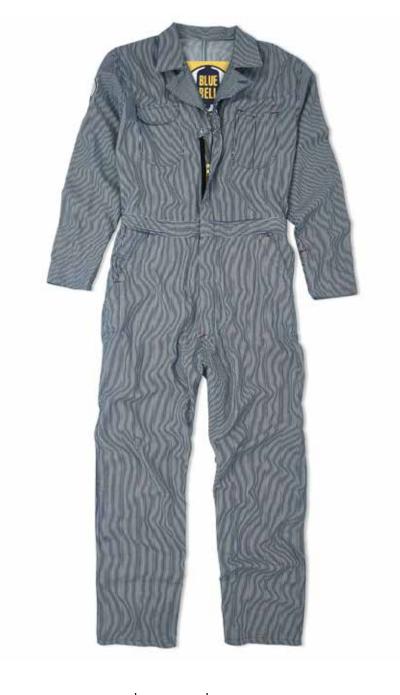

'MAN FROM WRANGLER' COVERALL | MCVFSMN | Blue Bell

COVERALL | MCVFSHS | Indigo Hickory Stripe

**1970s:** Empowered by the appeal of protest and the promise of progress, the Seventies was a decade defined by bold experimentation. This psychedelic age introduced a new cultural landscape, which frequently blurred the lines between art, fashion, and music. Through flirty flare fits, hypnotic patterns, and colorful prints, this capsule, "Psychedelic," highlights the exhilarating sound and style of the extraordinary disco era.