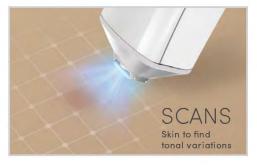

#### SAFF LED LIGHTS

maximize the contrast in skin melanin (as it scans), allowing the camera to see significantly more pigmentation than the human eye, detecting visible spots, and the spots not yet noticeable.

# INTEGRATED DIGITAL CAMERA

captures 200 skin images per second, resulting in 60,000 pictures of skin analyzed with each 5 minute use.