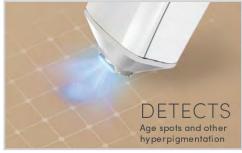

#### SAFF LED LIGHTS

maximize the contrast in skin melanin (as it scans), allowing the camera to see significantly more pigmentation than the human eye, detecting visible spots, and the spots not yet noticeable.

# PRECISE COLOR ALGORITHM

micro-processes 70.000 lines of code to determine the size. shape and intensity of the spot in contrast to the adjacent surrounding skin.