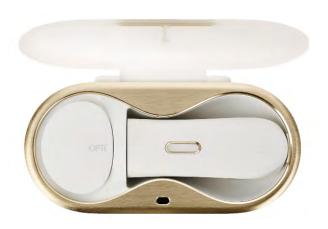

#### **REVEALTHE REAL**

BEAUTY OF YOUR SKIN

One of our biggest advancements in skincare in 200 years, Opte is not a laser, make-up or skin lightening cream. After 10 years of development and 13 patents. Opte combines the best of optics, proprietary algorithms, printing technology, and skincare in one device. Opte scans, detects, and corrects hyper-pigmentation with precision application to reveal the natural beauty of your skin every day.

#### **PRECISION WAND**