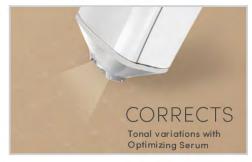

# MICRO PRINTER

contains 120 thermal ink-jet nozzles that deposit Optimizing Serum by the picoliter (one billionth of a liter) to achieve precise coverage with 97% less product on your skin than alternatives.

### **PRECISION SKINCARE**

Optimizing Serum contains only the ingredients needed to achieve naturally beautiful looking skin while reducing the appearance of spots over time.

Mineral pigments provide immediate coverage and create an even, natural look.