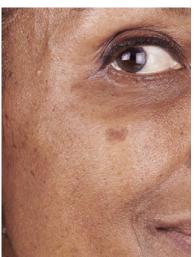

t to the adjacent surrounding skin.

# MICRO PRINTER

contains 120 thermal ink-jet nozzles that deposit Optimizing Serum by the picoliter (one billionth of a liter) to achieve precise coverage with 97% less product on your skin than alternatives.

### **PRECISION SKINCARE**

Optimizing Serum contains only the ingredients needed to achieve naturally beautiful looking skin while reducing the appearance of spots over time.



Mineral pigments provide immediate coverage and create an even, natural look.



Spot lightening skincare ingredients proven to reduce the appearance of age spots over time.



Contains moisturizing ingredients that allow skin to retain moisture and stay hydrated.







# 3 TONES COVER 99% OF WOMEN'S COMPLEXIONS\*

# **REAL WOMEN, REAL RESULTS**

UN-RETOUCHED SKIN









# **OPTE RECOGNITION**







CES INNOVATION AWARDS 2020 HONOREE



PARENTS BEST FAMILY TECH AT CES



CES TOP PICK