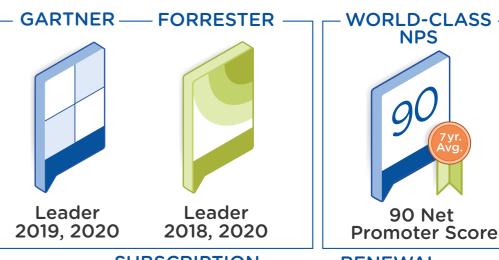

Subscription as a % of Total Billings

Q3 LTM Renewal as a % of Total Billings

(More Renewals to Drive Leverage Over Time)