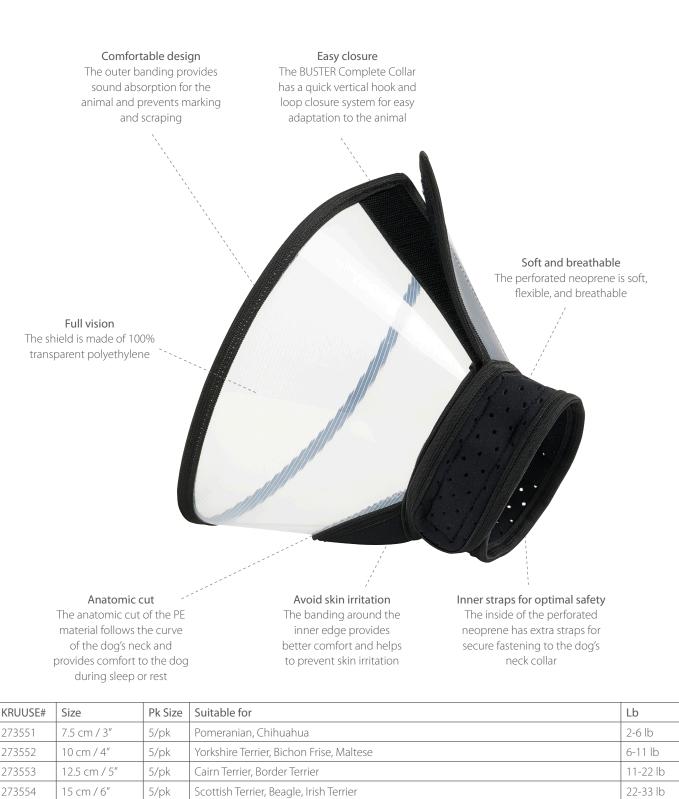

## Features and benefits

- Quick and easy to custom fit
- Easy application and removal
- Full vision
- Full body coverage
- Made of soft perforated neoprene and 100% polyethylene
- Available in 7 sizes and a starter pack

Australian Shepherd, English Springer Spaniel

Labrador Retriever, Siberian Husky, Irish Setter

Starter Pack of sizes 7.5 - 30 cm

Golden Retriever, Boxer, Collie, German Shepherd

273555

273556

273557

273558

20 cm / 8"

25 cm / 10"

30 cm / 12"

5/pk

5/pk

5/pk

7/pk

www.kruuse.com

33-55 lb

55-66 lb

55-77 lb