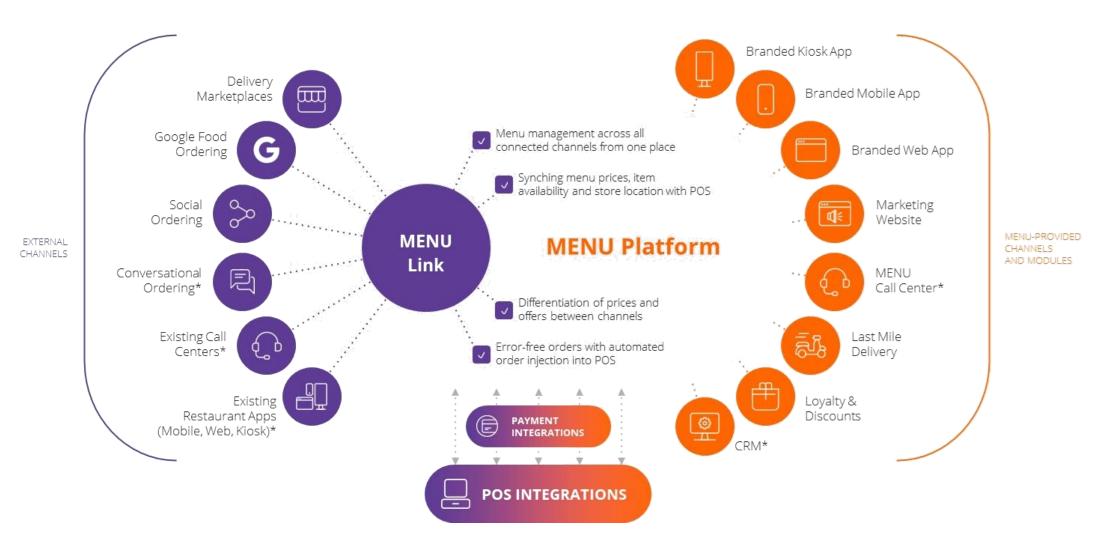

## MENU Takes a Transformational Approach to Online Ordering Solutions

Branded Mobile App

Branded Web App

Branded Kiosk App

Management Center

## MENU Platform is the most Robust Platform We've Ever Seen