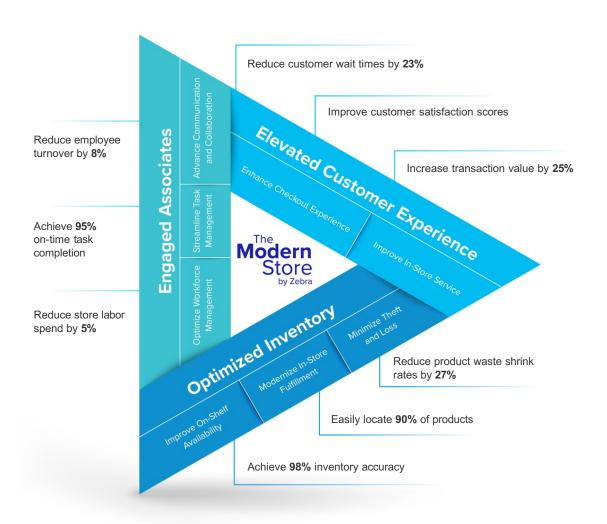

## The Modern Store by Zebra

Retailers have already done quite a bit to address labor shortages, supply chain disruptions and changing consumer expectations. Now's the time for them to take these efforts and store operations to a new level.

The Modern Store by Zebra is the framework to propel retailers forward today and in the future by solving their most pressing challenges—engaging associates, optimizing inventory and elevating the customer experience.

Note: Actual performance may vary depending on, among other things, store environment, product mix and process adherence.

For more information, visit www.zebra.com/the-modern-store