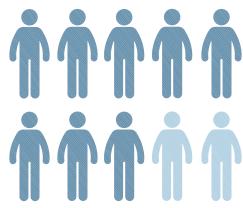

# SEAL OF COTTON

 $^{\prime}$  HOW U.S. CONSUMERS LOOK AT THE SEAL OF COTTON

18% in 1973

78% in 2023