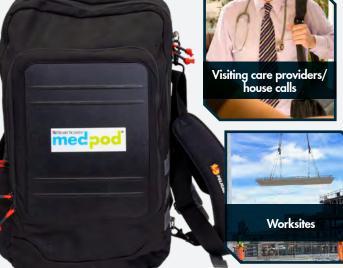

pack



Create new pathways that reduce cost, enhance care and patient outcomes



Live video, audio, clinical and lab data streaming optimized for cellular or wifi



6+ hours of continuous battery life usage

## **Devices on board:**

- Lighter backpack version of the Mobiledoc
- Lightweight and compact
- Backpack, shoulder straps, and handle
- Rotating tablet
- Surface tablet version: 18 pounds
- 17 inch tablet version: 21 pounds, hot swappable batteries, rugged tablet
- Exam camera with 3 lenses: general, dermal, otoscope
- Stethoscope with remote modulation
- Connex ProBP 3400 Blood Pressure
- Mosimo Wireless Pulse oximeter
- Mosimo Wireless Thermometer
- Optional Welch Allyn EKG
- Optional Welch Allyn Spirometry
  Easy access headphone jack for stethoscope monitoring

Applications: