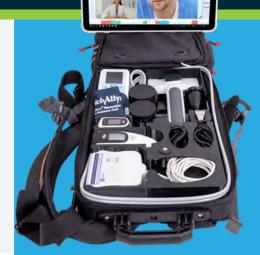

## Features:

For outbound patient application

Robust professional telediagnostics in a backpack

Create new pathways that reduce cost, enhance care and patient outcomes

Live video, audio, clinical and lab data streaming optimized for cellular or wifi

## **Devices on board:**

- Lighter backpack version of the Mobiledoc
- Lightweight and compact
- Backpack, shoulder straps, and handle
- Rotating tablet
- Surface tablet version: 18 pounds
- 17 inch tablet version: 21 pounds, hot swappable batteries, rugged tablet
- Exam camera with 3 lenses: general, dermal, otoscope
- Stethoscope with remote modulation
- Connex ProBP 3400 Blood Pressure
- Mosimo Wireless Pulse oximeter
- Mosimo Wireless Thermometer
- Optional Welch Allyn EKG
- Optional Welch Allyn Spirometry
  Easy access headphone jack for stethoscope monitoring