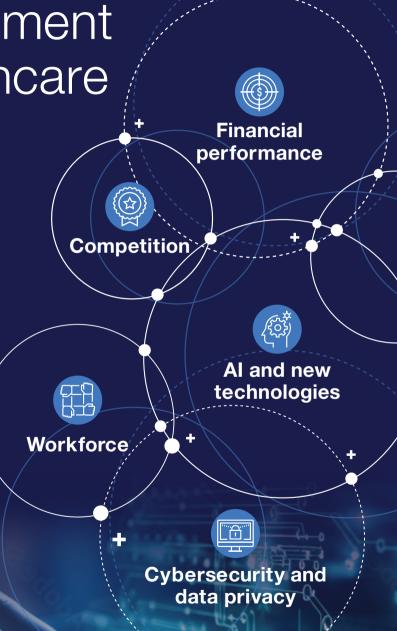

## **KODIAK**

5 top management risks for healthcare in 2024

- Know where your risks are hiding
- · Know how your risks are related
- Know how your risks affect patient care and your reputation

The healthcare risk specialists at Kodiak Solutions can help you make the connections.