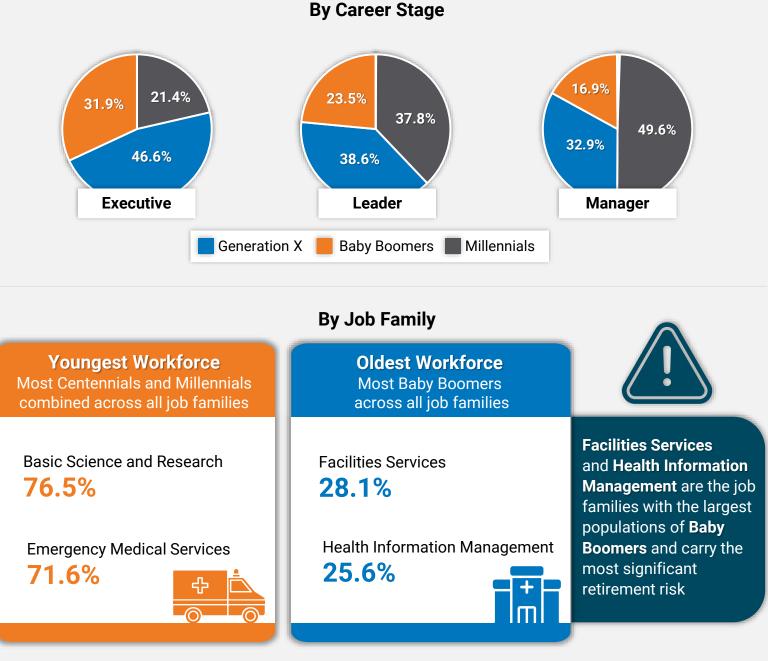

## **Generational Representation**

Millennial representation is highest at the Manager level with higher percentages of Baby Boomers and Generation X at the Leader and Executive levels

Source: SullivanCotter 2022-2023 Workforce Metrics Benchmark Survey