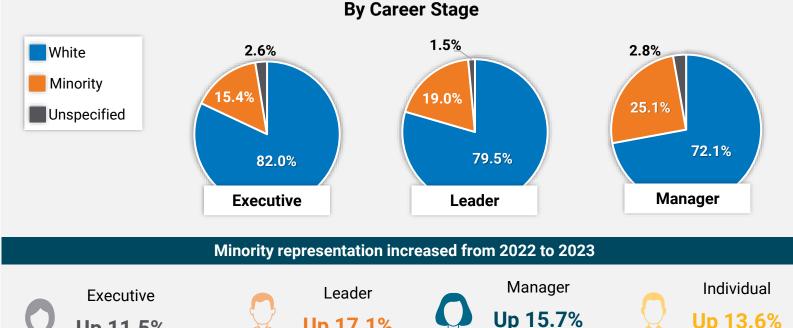

## **Racial Representation**

Up 17.1%

# By Career Stage

| Female      | Executive |       | Leader |       |  | Manager |       |  | Individual Contributor |       |  |
|-------------|-----------|-------|--------|-------|--|---------|-------|--|------------------------|-------|--|
| Male        | 3.8%      | 0.2%  | 3.1%   | 0.1%  |  | 4.3%    | 0.1%  |  | 6.1%                   | 0.5%  |  |
| Unspecified | 48.8%     | 50.0% | 35.0%  | 36.0% |  | 23.6%   | 24.4% |  | 20.9%                  | 21.8% |  |
|             | 47.4%     | 49.9% | 61.9%  | 63.9% |  | 72.1%   | 75.4% |  | 73.0%                  | 77.7% |  |
|             | 2022      | 2023  | 2022   | 2023  |  | 2022    | 2023  |  | 2022                   | 2023  |  |