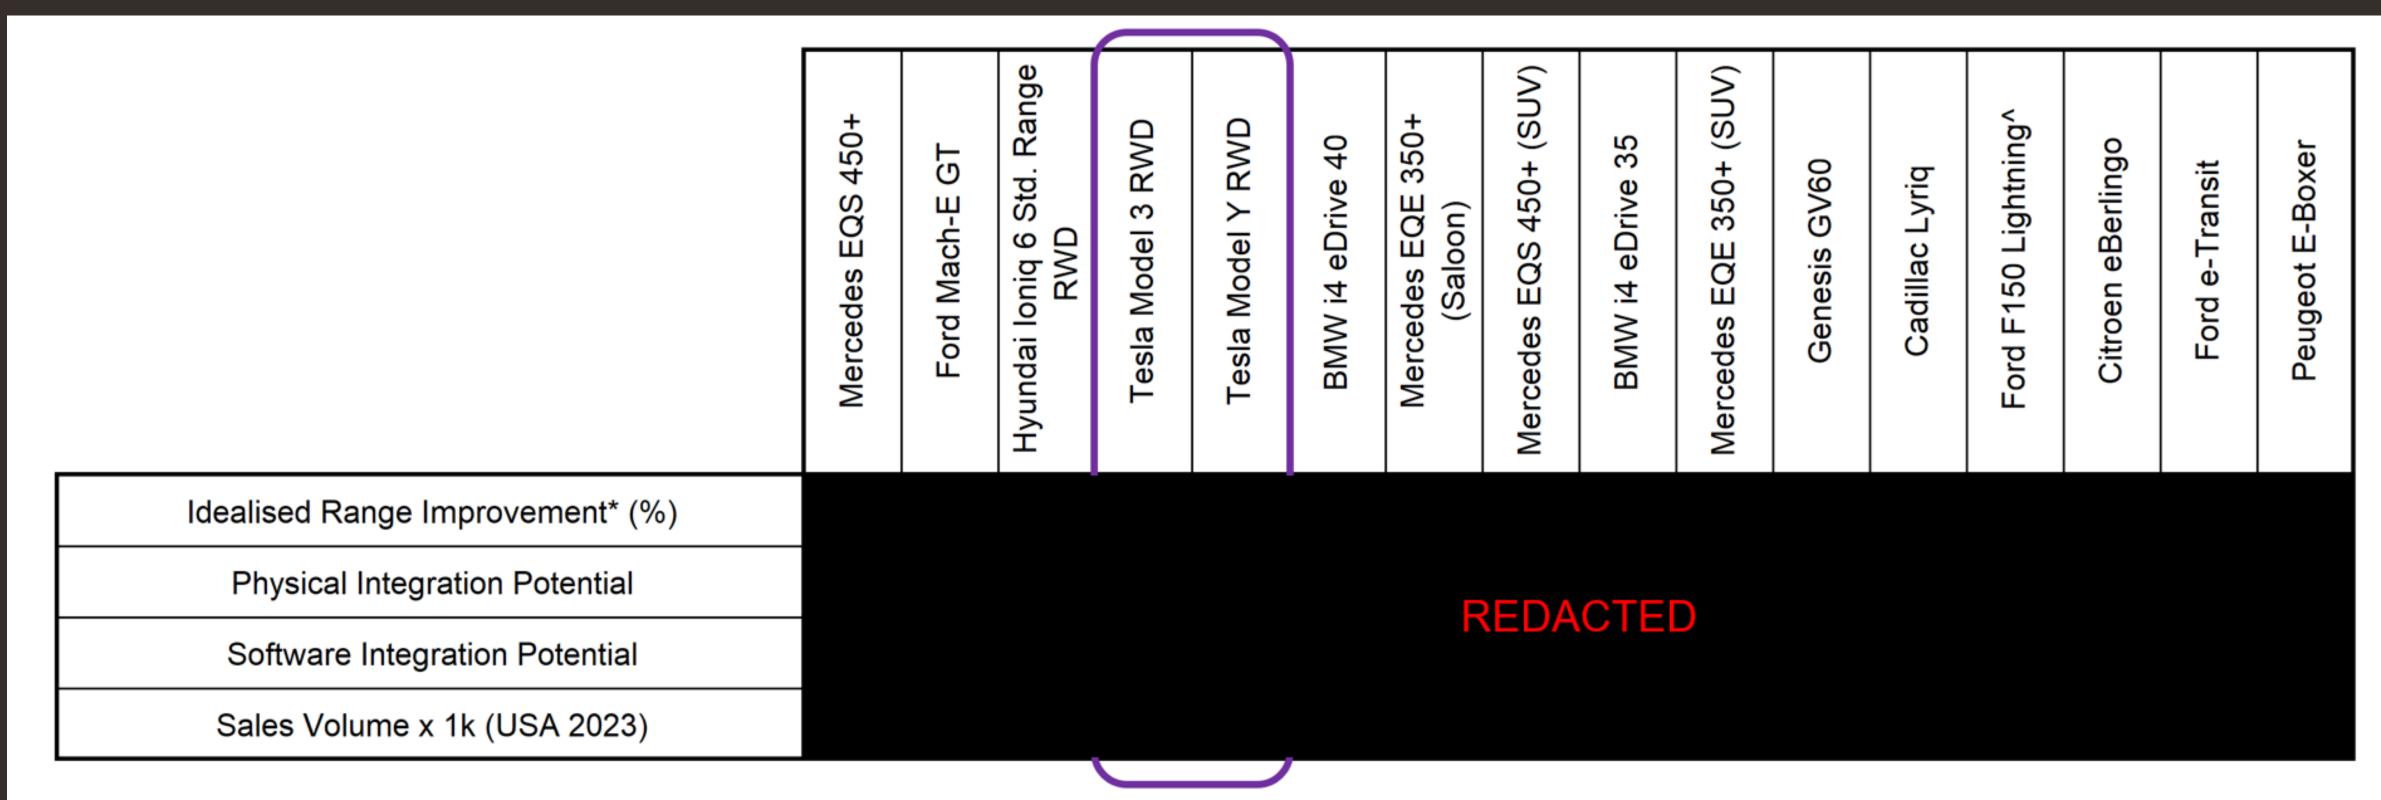

## Vehicle Shortlist

\*Based on ideal motor pairings. Actual values achieved will depend on how close a match can be achieved with commercially available motors, but will be lower. ^Ford Lightning only available in AWD - likely that this would lead to more significant reduction in range improvement achieved vs potential.

## Tesla 3 / Y RWD - Recommended Vehicle

#### % Idealised Range Improvement

- Known Examples of **Powertrain CAN Access**
- Active Aftermarket Community & Open-Source Mentality

#### Seabird

- Favourable Packaging Space
- E-Motor Viability Assessment Underway

- Healthy Secondhand Market
- Spares Available
- Highly Popular & Global Appeal • (600,000+ sold in NA last year)

FEBRUARY UPDATE (REDACTED)