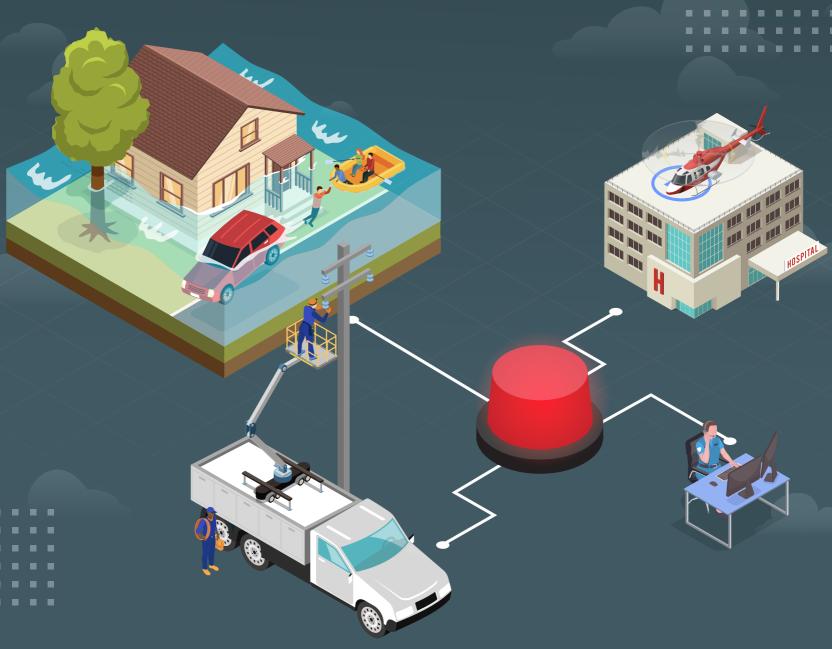

#### community-wide Wi-Fi. With advanced encryption protocols and cybersecurity

measures, it ensures the safety and privacy of data

Safe, Secure Access:

transmitted over the Wi-Fi network, bolstering the overall resilience of first responders, community

SmartTown places a premium on secure

leaders, and residents during an emergency.

SmartTown's community-wide Wi-Fi enhances

reliable network, residents can access critical

information while also actively contributing to