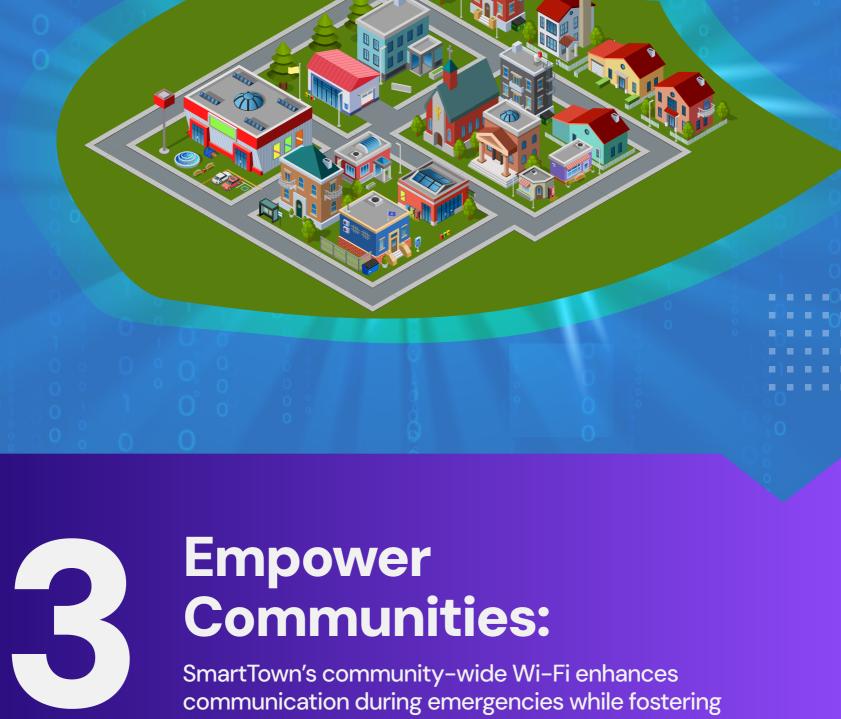

communication during emergencies while fostering

proactive engagement. With access to a ubiquitous,

# community safety.