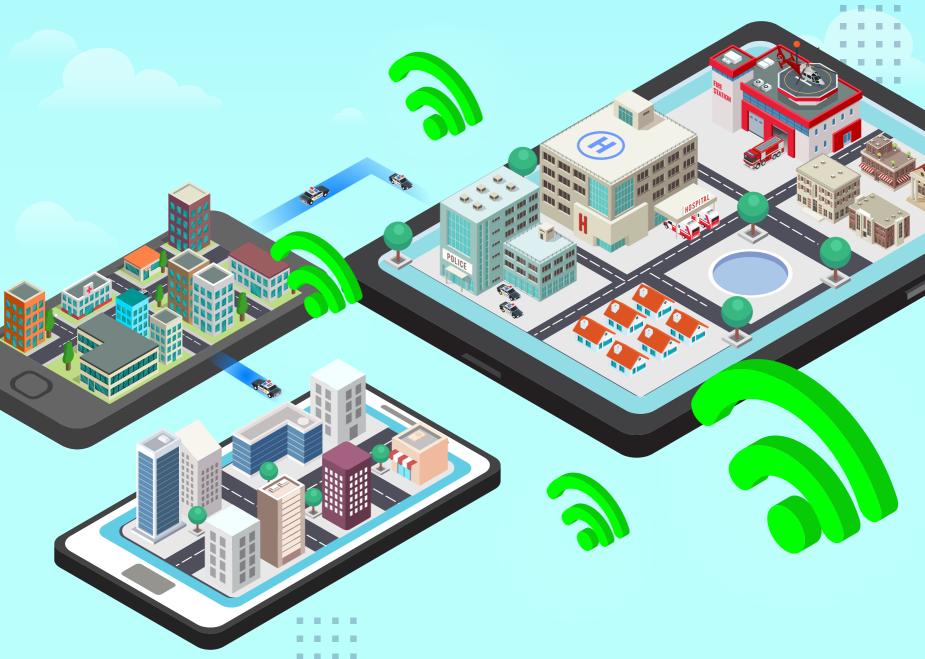

### Rapid Connectivity: SmartTown's integration with the Calix Broadband Platform enables broadband providers to swiftly deploy secure,

community-wide Wi-Fi networks in days. This capability has been instrumental during disaster relief efforts, enabling broadband providers to offer

essential connectivity to affected communities and free access for first responders.