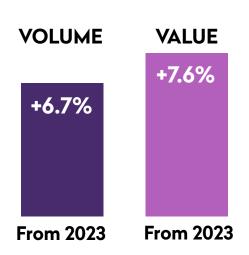

## 2024 ACH NETWORK VOLUME AND VALUE

33.6B Payments Totaling \$86.2T

Value has increased by MORE THAN \$1T every year for 12 consecutive years!

134M

Think about it:

The ACH Network averaged nearly 134 million payments per day.