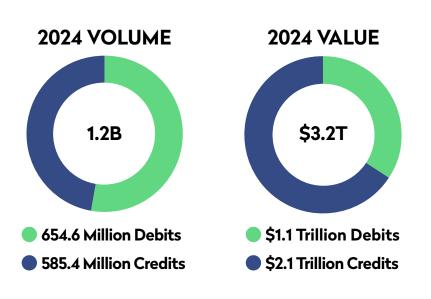

## SAME DAY ACH 2024. OPTIMIZED FOR SPEED.

1.2B Payments Totaling \$3.2T

For the first time, Same Day ACH payment volume exceeded 1 billion in 2024. It is also the first year in which the value of those payments surpassed \$3 trillion.