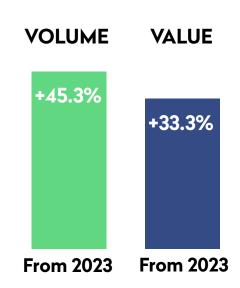

## SAME DAY ACH 2024. OPTIMIZED FOR SPEED.

1.2B Payments Totaling \$3.2T

For the first time, Same Day ACH payment volume exceeded 1 billion in 2024. It is also the first year in which the value of those payments surpassed \$3 trillion.