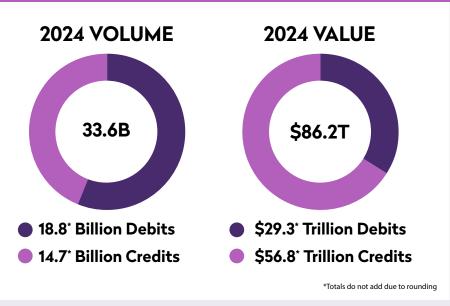

## 2024 ACH NETWORK VOLUME AND VALUE

33.6B Payments Totaling \$86.2T

Value has increased by MORE THAN \$1T every year for 12 consecutive years!

134M

Think about it:

The ACH Network averaged nearly 134 million payments per day.