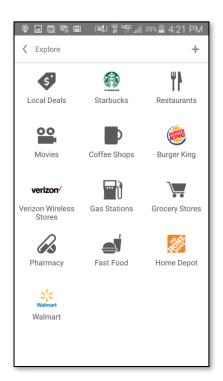

### Search

No navigation solution is complete without a full featured search solution. The Location Studio Search SDK provides a full featured, single box search engine, that can help users find places to eat, shop, visit and more all close to their current location, work or home. Search is offered through an easy-to-use single search box, with capabilities similar to today's popular search engines - e.g. auto completion, search suggestions etc. Users are able to initiate local searches, see their location on the map and receive turn-by-turn navigation to local businesses. The Location Studio search database includes nearly 20 million points of interest locations in the United States alone.

### **Enhanced Content**

Location Studio also combines real-time enhanced content to provide even better search results. For example, searching for gas stations will also show you the price per gallon that each station is selling. When searching for movie theaters, it will show movies times in a selected theater. There is even a Doppler weather overlay that can display on the map to give users a real-time view of the weather around them.