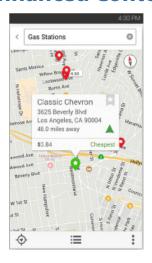

### **Enhanced Content**

Location Studio also combines real-time enhanced content to provide even better search results. For example, searching for gas stations will also show you the price per gallon that each station is selling. When searching for movie theaters, it will show movies times in a selected theater. There is even a Doppler weather overlay that can display on the map to give users a real-time view of the weather around them.