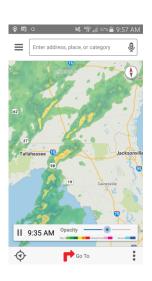

### **Enhanced Content**

Location Studio also combines real-time enhanced content to provide even better search results. For example, searching for gas stations will also show you the price per gallon that each station is selling. When searching for movie theaters, it will show movies times in a selected theater. There is even a Doppler weather overlay that can display on the map to give users a real-time view of the weather around them.