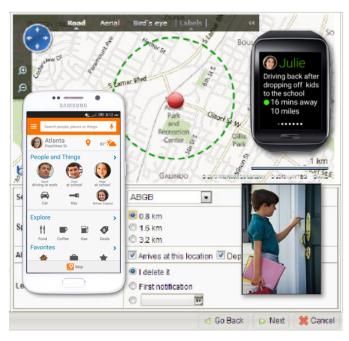

# **GeoTracking**

The Location Studio GeoTracking SDK provides advanced location intelligence for 3rd party applications. The GeoTracking SDK is composed of 2 primary components - a light-weight embeddable client agent (for both Android and iOS), and a Cloud-based server accessible through a both RESTful APIs and Mobile Location Protocol (MLP). The GeoTracking SDK can be used for family locator applications, workforce tracking and optimization along with fleet and asset tracking. Simple and complex geofence boundaries can be defined that can trigger events for connected home and office applications (e.g. control HVAC/lights based on proximity), smart cities/factories/warehouses (e.g. trigger automated processes based on assets movement or location) and location aware marketing and advertising.