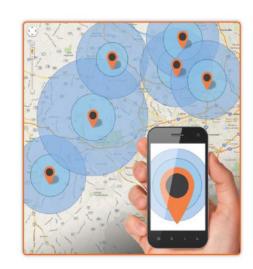

# **GeoTracking**

The Location Studio GeoTracking SDK provides advanced location intelligence for 3rd party applications. The GeoTracking SDK is composed of 2 primary components - a light-weight embeddable client agent (for both Android and iOS), and a Cloud-based server accessible through a both RESTful APIs and Mobile Location Protocol (MLP). The GeoTracking SDK can be used for family locator applications, workforce tracking and optimization along with fleet and asset tracking. Simple and complex geofence boundaries can be defined that can trigger events for connected home and office applications (e.g. control HVAC/lights based on proximity), smart cities/factories/warehouses (e.g. trigger automated processes based on assets movement or location) and location aware marketing and advertising.