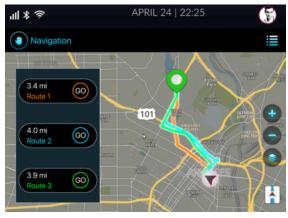

#### **Navigation**

Location Studio's navigation solution provides a first class, turn-by-turn experience. Offering natural guidance (e.g. 'turn right at stop sign' instead of 'turn right in 400 feet'), lane guidance and routing based on user preferences (e.g. no tolls) along with real-time traffic updates, Location Studio's navigation is a state-of-the-art experience. With map data and content for over 80 countries and 18 languages, Location Studio supports your worldwide navigation needs.