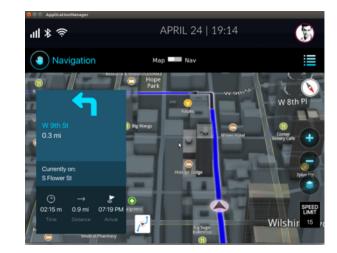

#### **Navigation**

Location Studio's navigation solution provides a first class, turn-by-turn experience. Offering natural guidance (e.g. 'turn right at stop sign' instead of 'turn right in 400 feet'), lane guidance and routing based on user preferences (e.g. no tolls) along with real-time traffic updates, Location Studio's navigation is a state-of-the-art experience. With map data and content for over 80 countries and 18 languages, Location Studio supports your worldwide navigation needs.

#### Search

No automotive navigation solution is complete without a full featured search solution. Location Studio's search component

provides a full featured, single box search engine, offering auto-completion, search suggestions, and a full suite of connected content not available on traditional embedded automotive products. It offers enhanced search content including real-time gas prices, movie locations, show-times and prices, TripAdvisor® ratings and more. Location Studio's search database includes nearly 20 million points of interest locations in the United States alone.